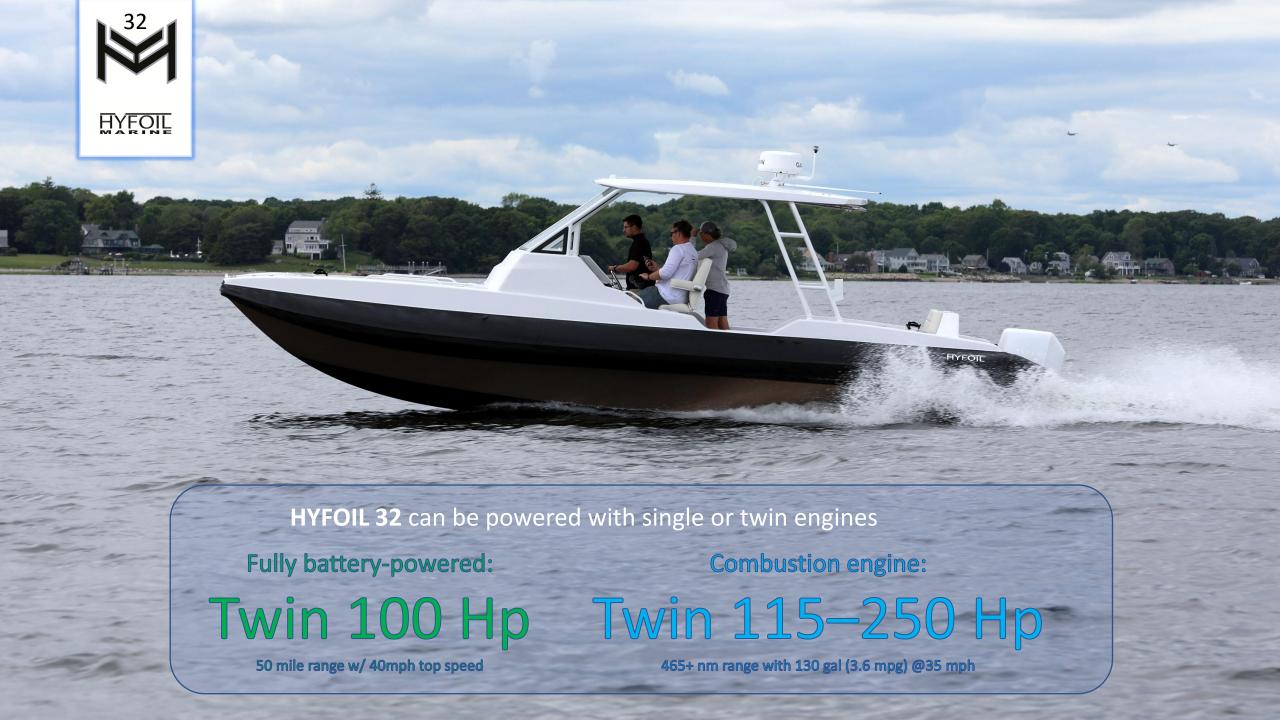

HYFOIL 32 offers unmatched maneuverability at both high and low speeds. Our modular top-side layouts can be customized to meet luxury and functional needs, enhancing every on-water excursion.

Running fully battery-powered commercial vessels since 2020