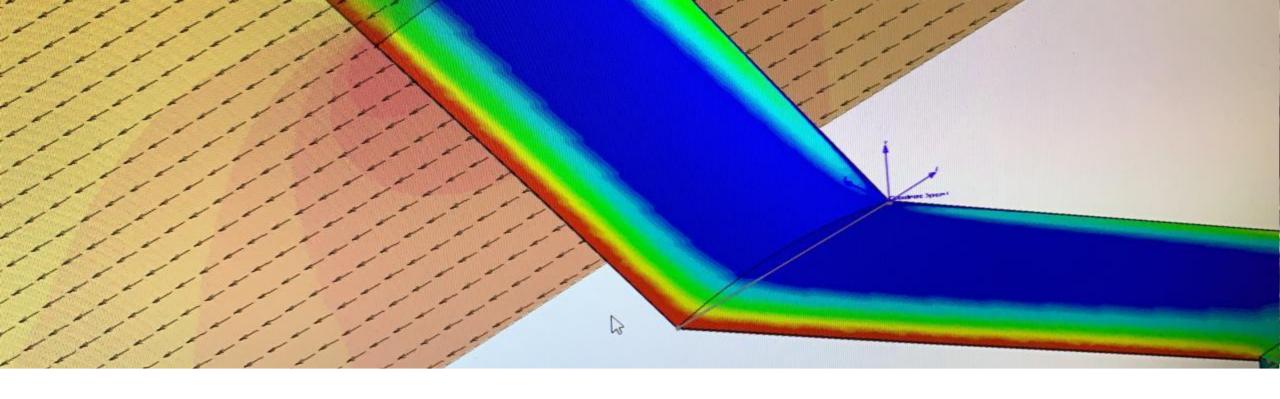

What makes HYFOIL even better

Advanced Engineering for Superior Performance: HYFOIL catamarans are designed to handle adverse sea conditions with ease. The engines are angled for maximum grip and control during turns, while the double arc-shaped tunnel ceiling improves water redirection and aeration, creating an air-cushioned ride. The foils auto-correct trim, maintaining a level attitude and dampening impact when launching off waves. These stationary foils do not protrude below the hulls, ensuring a seamless and eco-friendly boating experience.

HYFOIL

Efficiencies Across All Speeds: Our engineering innovations ensure that HYFOIL catamarans maintain high efficiency across a wide range of speeds, making them exceptionally versatile for various marine activities.