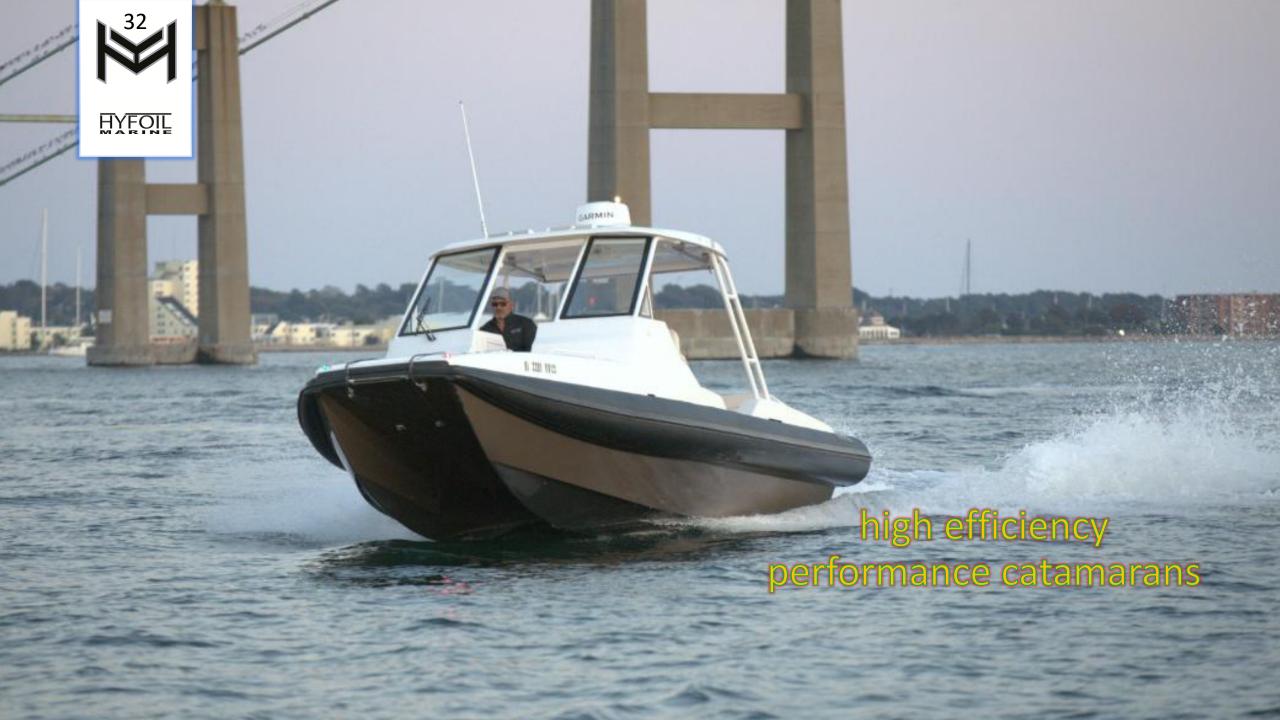

HYFOIL 32 offers unmatched maneuverability at both high and low speeds. Our modular top-side layouts can be customized to meet luxury and functional needs, enhancing every on-water excursion.

Running fully battery-powered commercial vessels since 2020