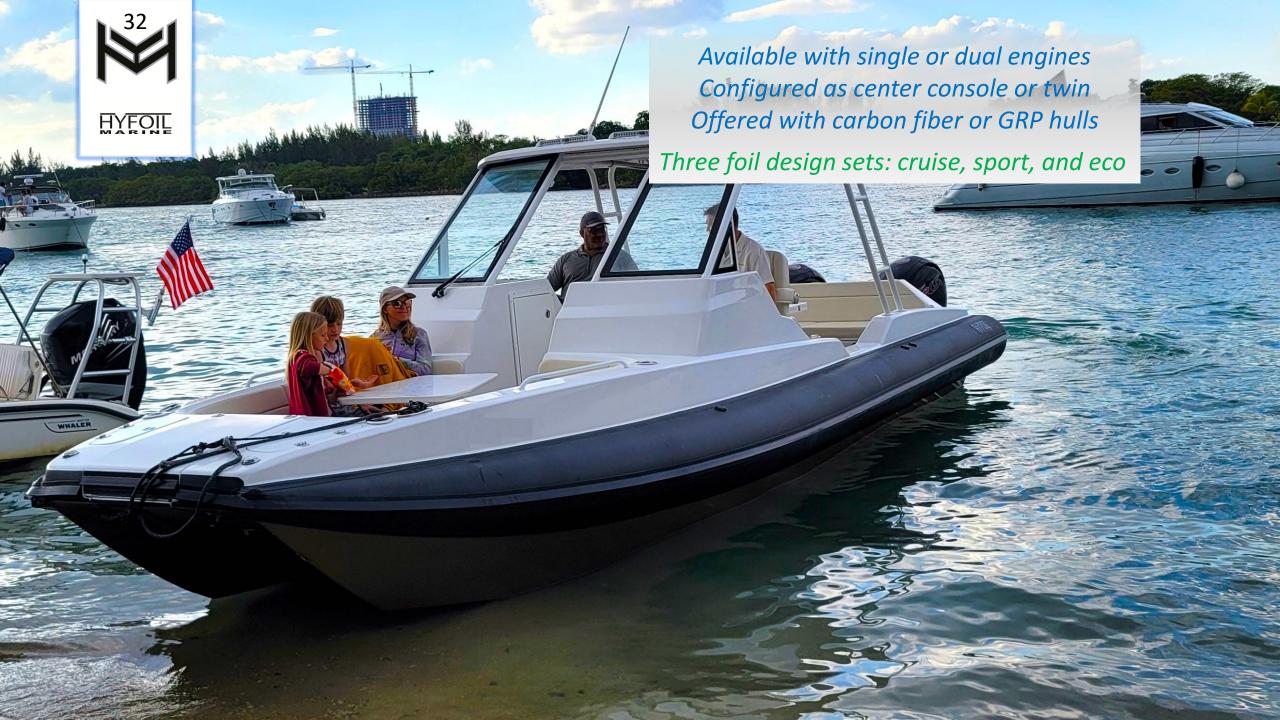

HYFOIL 22 redesigned model launching in 2024

HYFOIL 28 redesigned model launched in 2023

HYFOIL 32 new model launching now

$$Fr = \frac{u}{\sqrt{gL}}$$

$$P_b/(?.9.81 \cdot V) = ?_{total}/P.C.$$

$$\mathrm{Fr} = rac{u}{\sqrt{gL}}$$

HYFOIL 32 offers unmatched maneuverability at both high and low speeds. Our modular top-side layouts can be customized to meet luxury and functional needs, enhancing every on-water excursion.

Running fully battery-powered commercial vessels since 2020