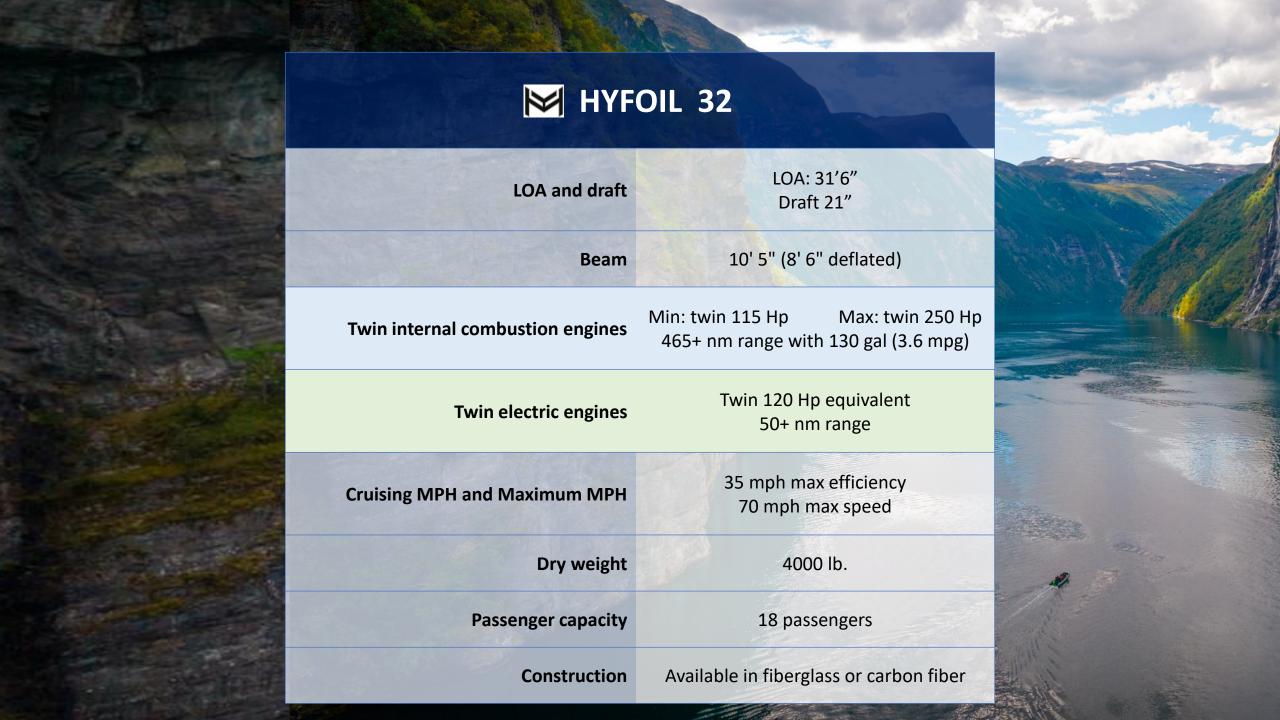

HYFOIL 32 offers unmatched maneuverability at both high and low speeds. Our modular top-side layouts can be customized to meet luxury and functional needs, enhancing every on-water excursion.

Running fully battery-powered commercial vessels since 2020