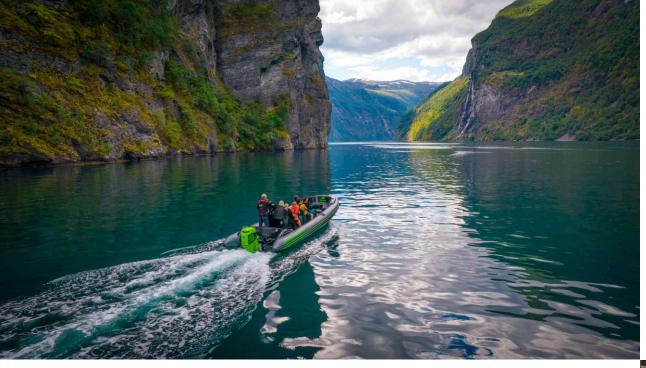

Half the worry, twice the fun

HYFOIL catamarans offer exceptional comfort and unique control, distinguishing them from traditional marine vessels. Their lightweight construction makes storage, transport, launching, and helming feel effortless. Specialized engineering allows for precision handling and unmatched ease at high speeds. The shallow draft and long-range efficiencies make adventures more accessible. The robust static foil system is unobtrusive, and the interchangeable foil system lets you tailor the boat for different speed, efficiency, and handling characteristics.

What makes HYFOIL even better

Advanced Engineering for Superior Performance: HYFOIL catamarans are designed to handle adverse sea conditions with ease. The engines are angled for maximum grip and control during turns, while the double arc-shaped tunnel ceiling improves water redirection and aeration, creating an air-cushioned ride. The foils auto-correct trim, maintaining a level attitude and dampening impact when launching off waves. These stationary foils do not protrude below the hulls, ensuring a seamless and eco-friendly boating experience.