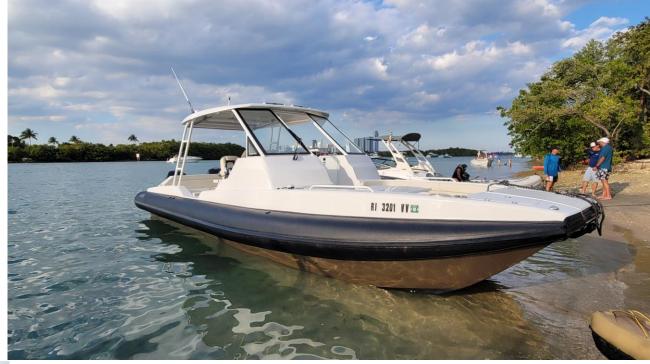

HYFOIL 32 offers unmatched maneuverability at both high and low speeds. Our modular top-side layouts can be customized to meet luxury and functional needs, enhancing every on-water excursion.

Running fully battery-powered commercial vessels since 2020