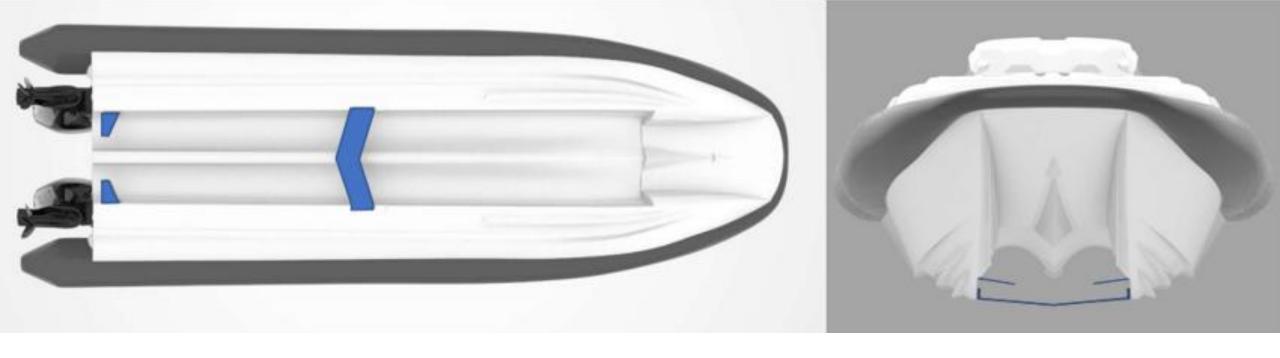

What makes HYFOIL even better

Advanced Engineering for Superior Performance: HYFOIL catamarans are designed to handle adverse sea conditions with ease. The engines are angled for maximum grip and control during turns, while the double arc-shaped tunnel ceiling improves water redirection and aeration, creating an air-cushioned ride. The foils auto-correct trim, maintaining a level attitude and dampening impact when launching off waves. These stationary foils do not protrude below the hulls, ensuring a seamless and eco-friendly boating experience.