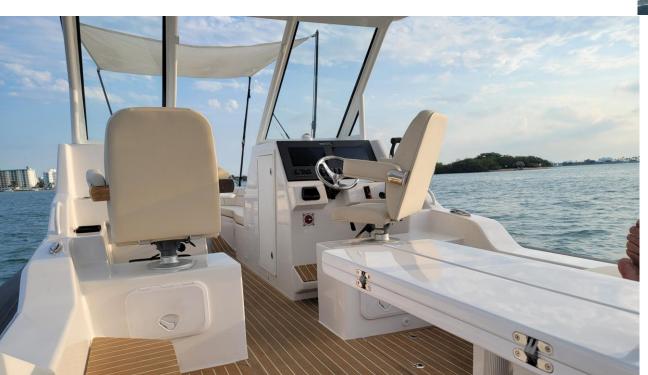

HYFOIL 32 offers unmatched maneuverability at both high and low speeds. Our modular top-side layouts can be customized to meet luxury and functional needs, enhancing every on-water excursion.

Running fully battery-powered commercial vessels since 2020