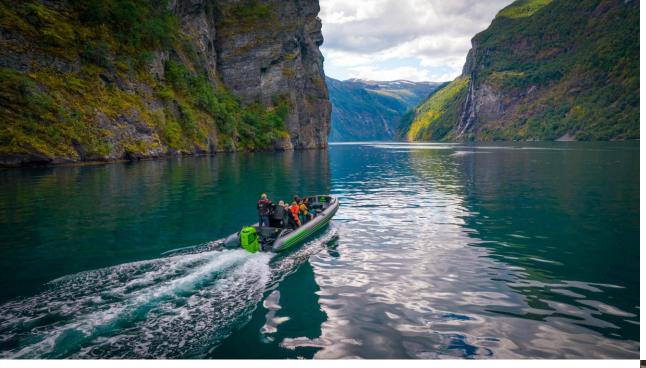

Our hydrofoil-supported catamarans glide smoothly over water, providing an unparalleled ride even in rough conditions. These modern, unsinkable boats are easy to manage and feature spacious layouts that can be customized with a variety of technical components. HYFOIL catamarans are available with fully battery-powered electric engines for an eco-friendly experience.

Half the worry, twice the fun

HYFOIL catamarans offer exceptional comfort and unique control, distinguishing them from traditional marine vessels. Their lightweight construction makes storage, transport, launching, and helming feel effortless. Specialized engineering allows for precision handling and unmatched ease at high speeds. The shallow draft and long-range efficiencies make adventures more accessible. The robust static foil system is unobtrusive, and the interchangeable foil system lets you tailor the boat for different speed, efficiency, and handling characteristics.