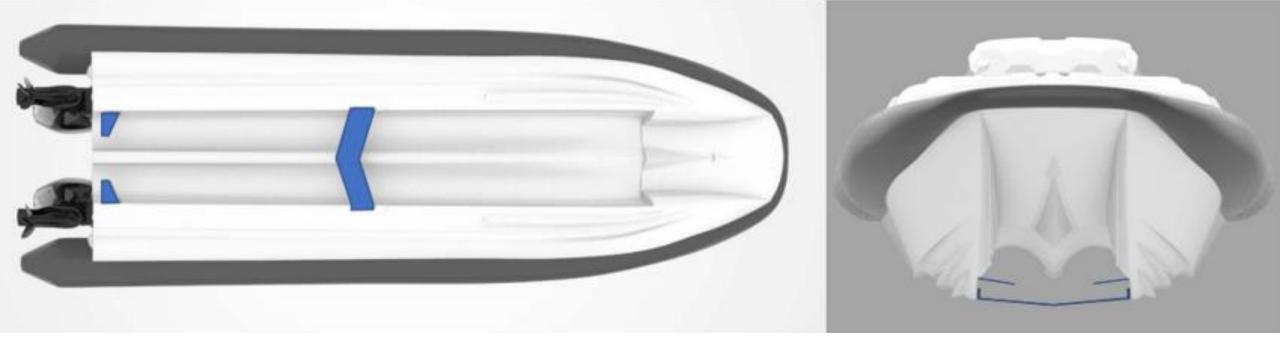

What makes HYFOIL even better

Advanced Engineering for Superior Performance: HYFOIL catamarans are designed to handle adverse sea conditions with ease. The engines are angled for maximum grip and control during turns, while the double arc-shaped tunnel ceiling improves water redirection and aeration, creating an air-cushioned ride. The foils auto-correct trim, maintaining a level attitude and dampening impact when launching off waves. These stationary foils do not protrude below the hulls, ensuring a seamless and eco-friendly boating experience.

HYFOIL

Efficiencies Across All Speeds: Our engineering innovations ensure that HYFOIL catamarans maintain high efficiency across a wide range of speeds, making them exceptionally versatile for various marine activities.

## HYFOIL

HYFOIL 32 offers unmatched maneuverability at both high and low speeds. Our modular top-side layouts can be customized to meet luxury and functional needs, enhancing every on-water excursion.