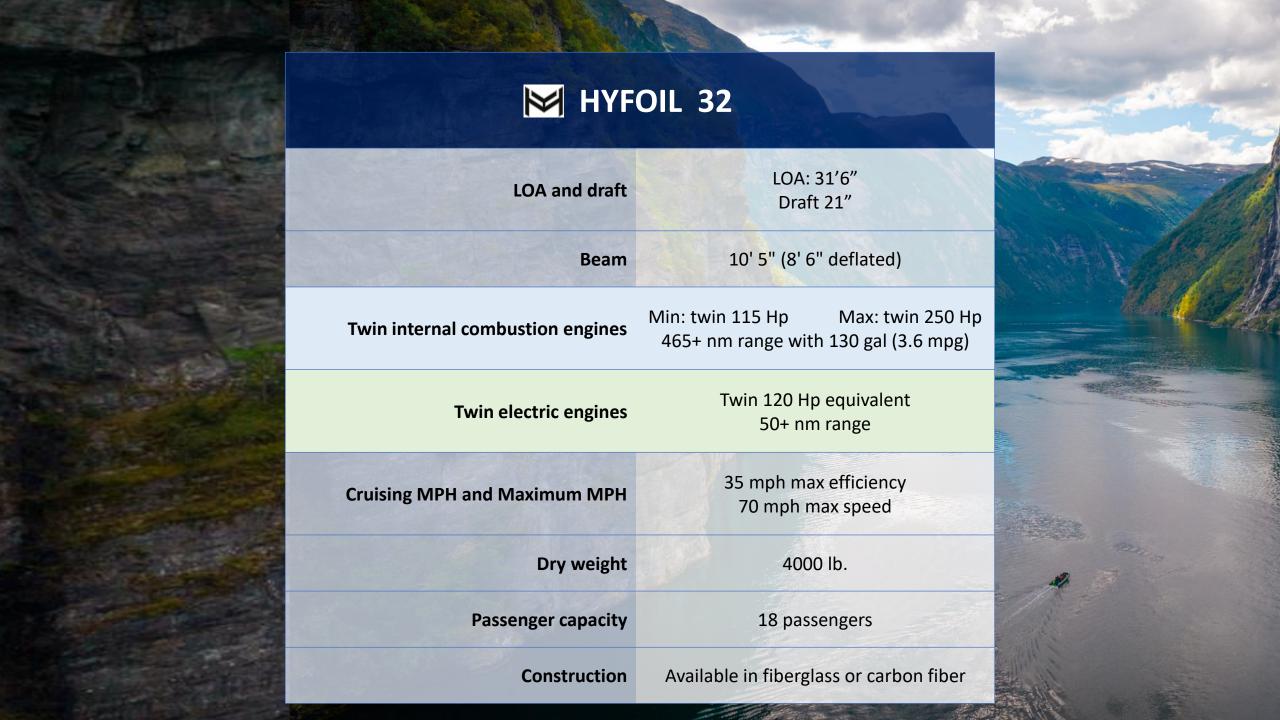

HYFOIL 28 redesigned model launched in 2023

HYFOIL 32 new model launching now

$$Fr = \frac{u}{\sqrt{gL}}$$

$${
m Fr}=rac{u}{\sqrt{gL}}$$

$$\mathrm{Fr} = rac{u}{\sqrt{gL}}$$

Hydrofoil technology that's easy to use

## HYFOIL

HYFOIL 32 offers unmatched maneuverability at both high and low speeds. Our modular top-side layouts can be customized to meet luxury and functional needs, enhancing every on-water excursion.