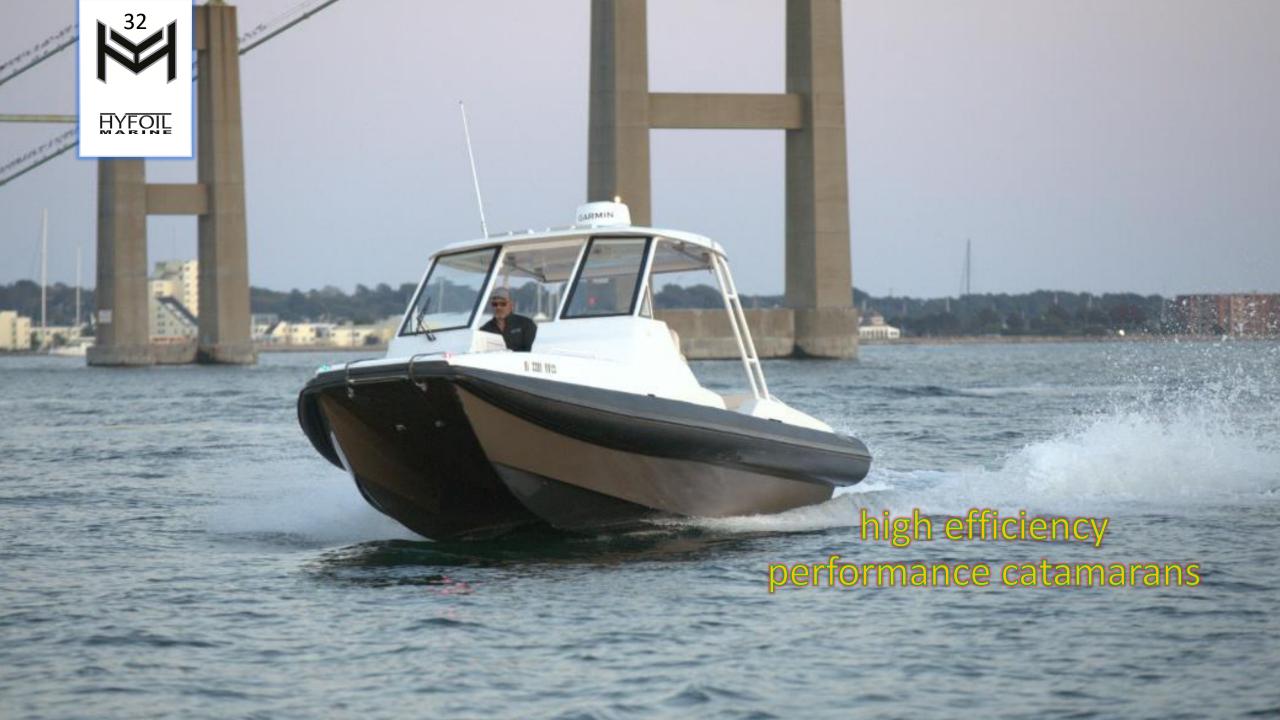

HYFOIL 28 redesigned model launched in 2023

HYFOIL 32 new model launching now

$$Fr = \frac{u}{\sqrt{gL}}$$

$${
m Fr}=rac{u}{\sqrt{gL}}$$

$$\mathrm{Fr} = rac{u}{\sqrt{gL}}$$

Hydrofoil technology that's easy to use

Our hydrofoil-supported catamarans glide smoothly over water, providing an unparalleled ride even in rough conditions. These modern, unsinkable boats are easy to manage and feature spacious layouts that can be customized with a variety of technical components. HYFOIL catamarans are available with fully battery-powered electric engines for an eco-friendly experience.

## HYFOIL

HYFOIL 32 offers unmatched maneuverability at both high and low speeds. Our modular top-side layouts can be customized to meet luxury and functional needs, enhancing every on-water excursion.