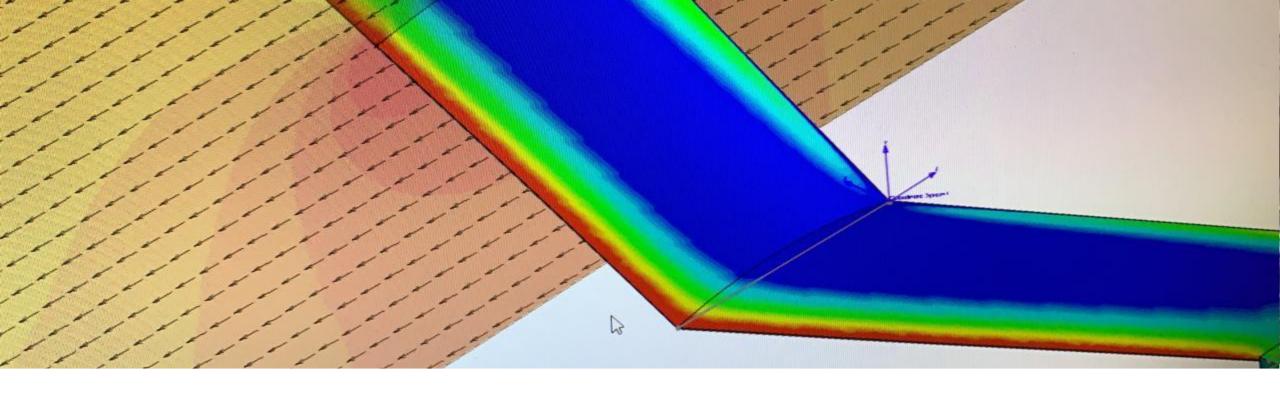

What makes HYFOIL even better

Advanced Engineering for Superior Performance: HYFOIL catamarans are designed to handle adverse sea conditions with ease. The engines are angled for maximum grip and control during turns, while the double arc-shaped tunnel ceiling improves water redirection and aeration, creating an air-cushioned ride. The foils auto-correct trim, maintaining a level attitude and dampening impact when launching off waves. These stationary foils do not protrude below the hulls, ensuring a seamless and eco-friendly boating experience.