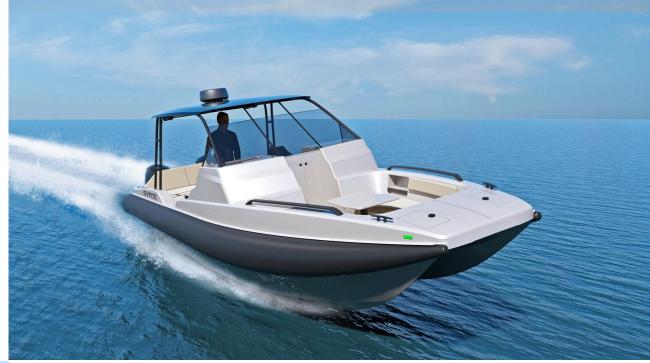

HYFOIL 28 redesigned model launched in 2023

HYFOIL 32 new model launching now

$$Fr = \frac{u}{\sqrt{gL}}$$

$${
m Fr}=rac{u}{\sqrt{gL}}$$

$$\mathrm{Fr} = rac{u}{\sqrt{gL}}$$

Hydrofoil technology that's easy to use

## HYFOIL

HYFOIL 32 offers unmatched maneuverability at both high and low speeds. Our modular top-side layouts can be customized to meet luxury and functional needs, enhancing every on-water excursion.