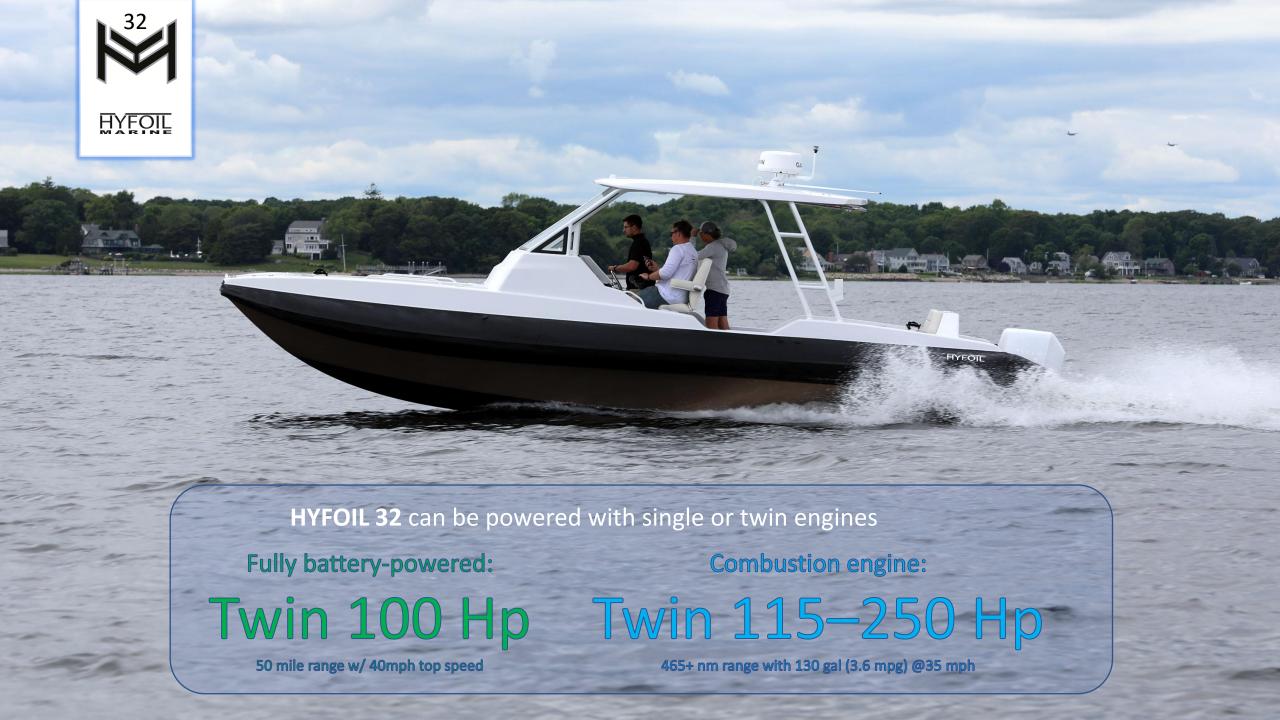

HYFOIL 28 redesigned model launched in 2023

HYFOIL 32 new model launching now

$$Fr = \frac{u}{\sqrt{gL}}$$

$${
m Fr}=rac{u}{\sqrt{gL}}$$

$$\mathrm{Fr} = rac{u}{\sqrt{gL}}$$

Hydrofoil technology that's easy to use

## HYFOIL

HYFOIL 32 offers unmatched maneuverability at both high and low speeds. Our modular top-side layouts can be customized to meet luxury and functional needs, enhancing every on-water excursion.