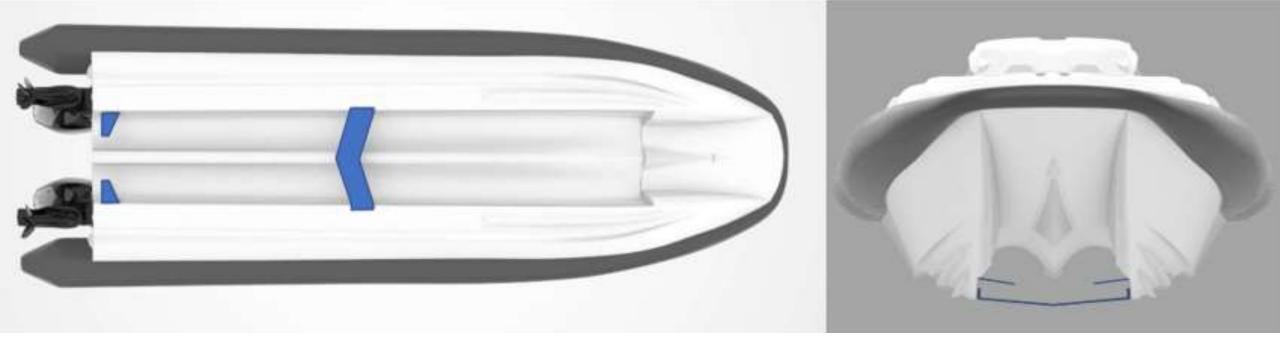

## What makes HYFOIL even better

Extra ingenuity makes HYFOILs remarkably adept at handling adverse sea states. The engines are angled so that the propellors are slightly outboard of the tunnel for maximum grip and to provide extra control while leaning into a turn. The tunnel has a double arc shaped ceiling for better water redirection. The foils auto-correct so that the vessel rises to the top of the water and if the boat falls off of a wave, the landing impact is dampened. Best of all, the foils are stationary and don't protrude below the hulls, working effortlessly to make excursions less complicated and greener.