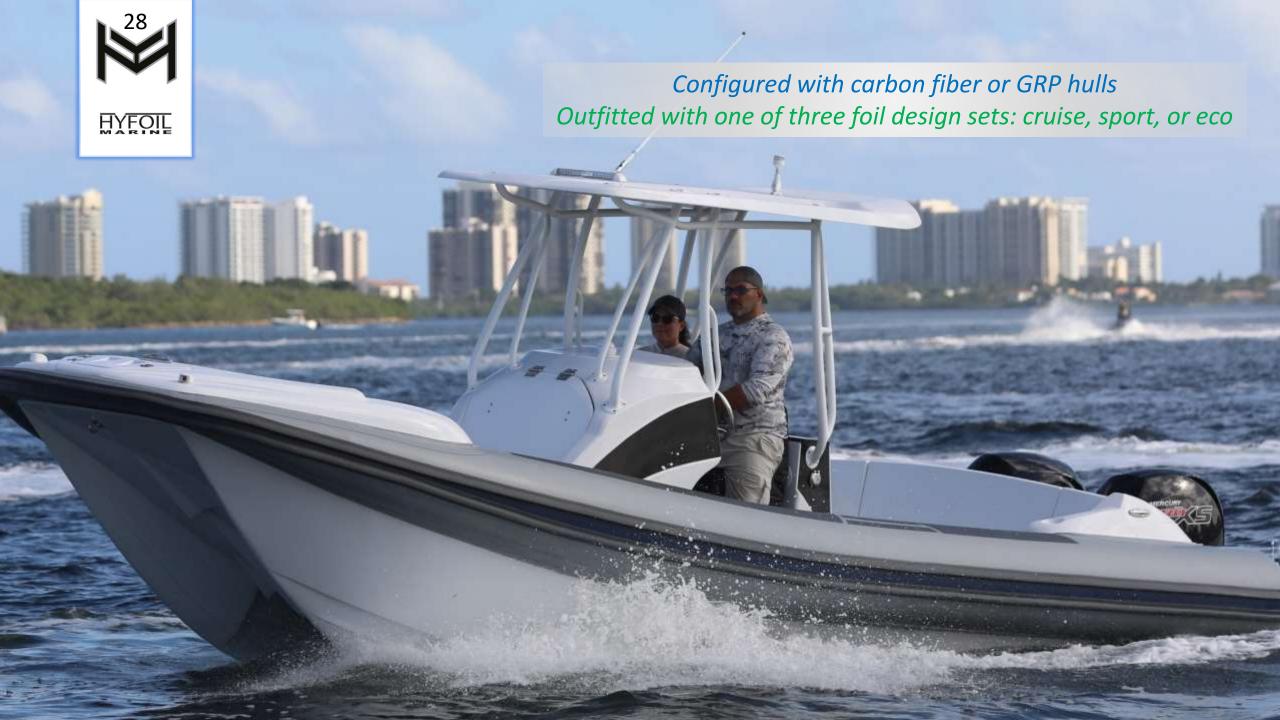

Half the worry, twice the fun

Exceptional comfort and a sense of control are what make HYFOILs so unique.

Specialized engineering enables precision handling like no other, at speeds and with ease that's unmatched. The HYFOIL 28 delivers an exhilarating boating experience with state-of-the-art hydrofoil technology that allows for high-speed travel while minimizing interaction with sea state. With the flexibility to refit different foils and powertrains, it not only promises a longer usable life but also ensures that it consistently leads the pack in nautical advancement. Not merely a mode of transportation, the HYFOIL 28 is a forward-thinking statement of style and prowess.

## HYFOIL

The HYFOIL 28 is easy to transport and is ready to move up to 14 passengers. Quick and strong, this steady vessel propels you farther and faster, promising an exhilarating journey with less drag and more enjoyment.