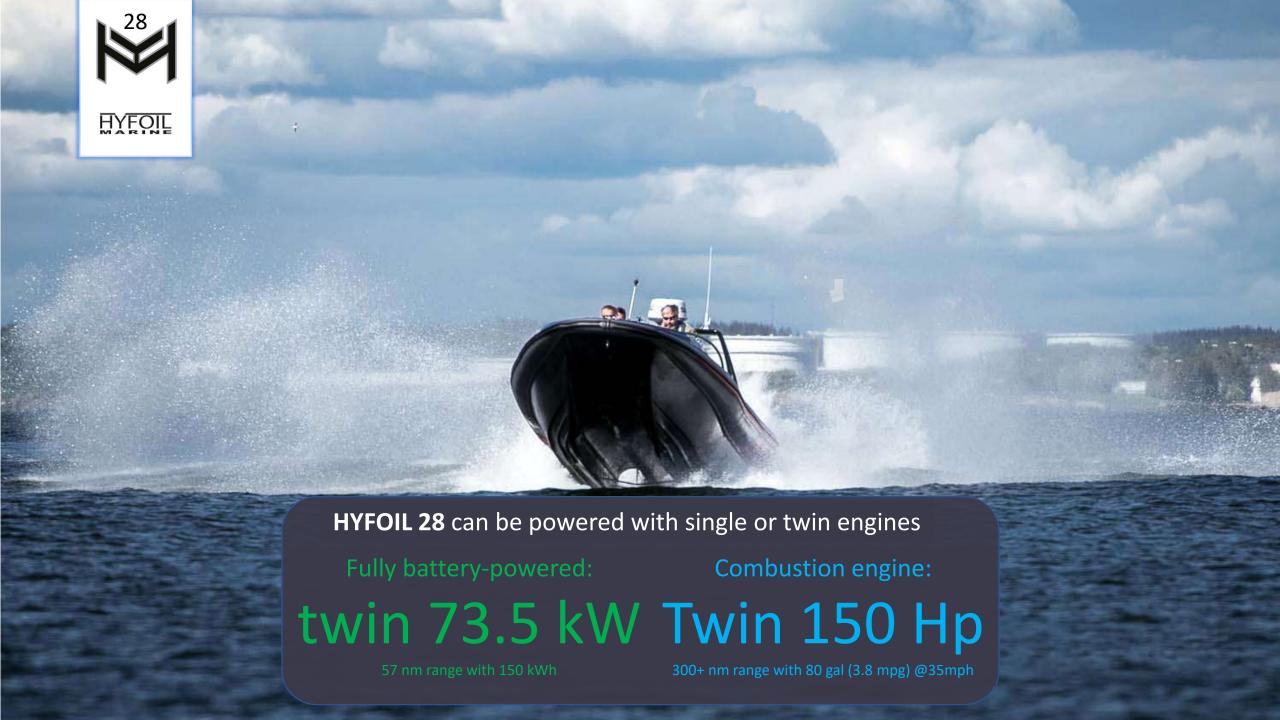

Half the worry, twice the fun

Exceptional comfort and a sense of control are what make HYFOILs so unique.

Specialized engineering enables precision handling like no other, at speeds and with ease that's unmatched. The HYFOIL 28 delivers an exhilarating boating experience with state-of-the-art hydrofoil technology that allows for high-speed travel while minimizing interaction with sea state. With the flexibility to refit different foils and powertrains, it not only promises a longer usable life but also ensures that it consistently leads the pack in nautical advancement. Not merely a mode of transportation, the HYFOIL 28 is a forward-thinking statement of style and prowess.

## HYFOIL

The HYFOIL 28 is easy to transport and is ready to move up to 14 passengers. Quick and strong, this steady vessel propels you farther and faster, promising an exhilarating journey with less drag and more enjoyment.