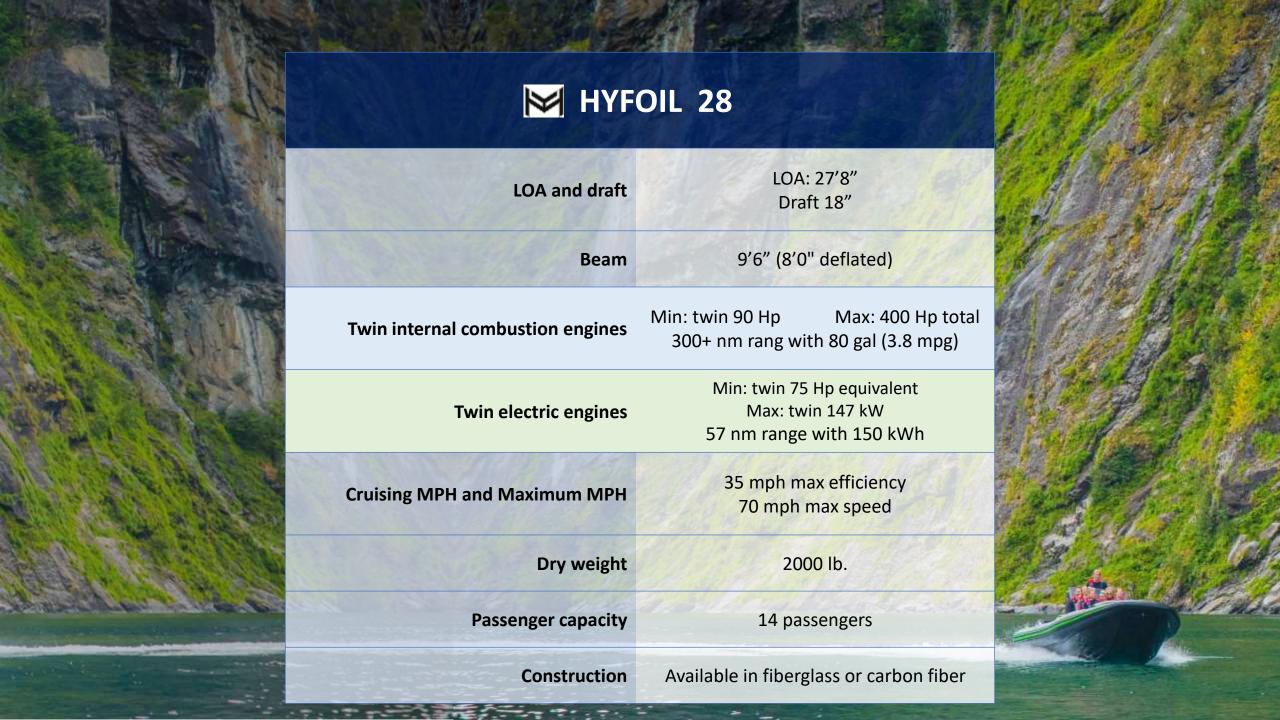

## HYFOIL

The HYFOIL 28 is easy to transport and is ready to move up to 14 passengers. Quick and strong, this steady vessel propels you farther and faster, promising an exhilarating journey with less drag and more enjoyment.