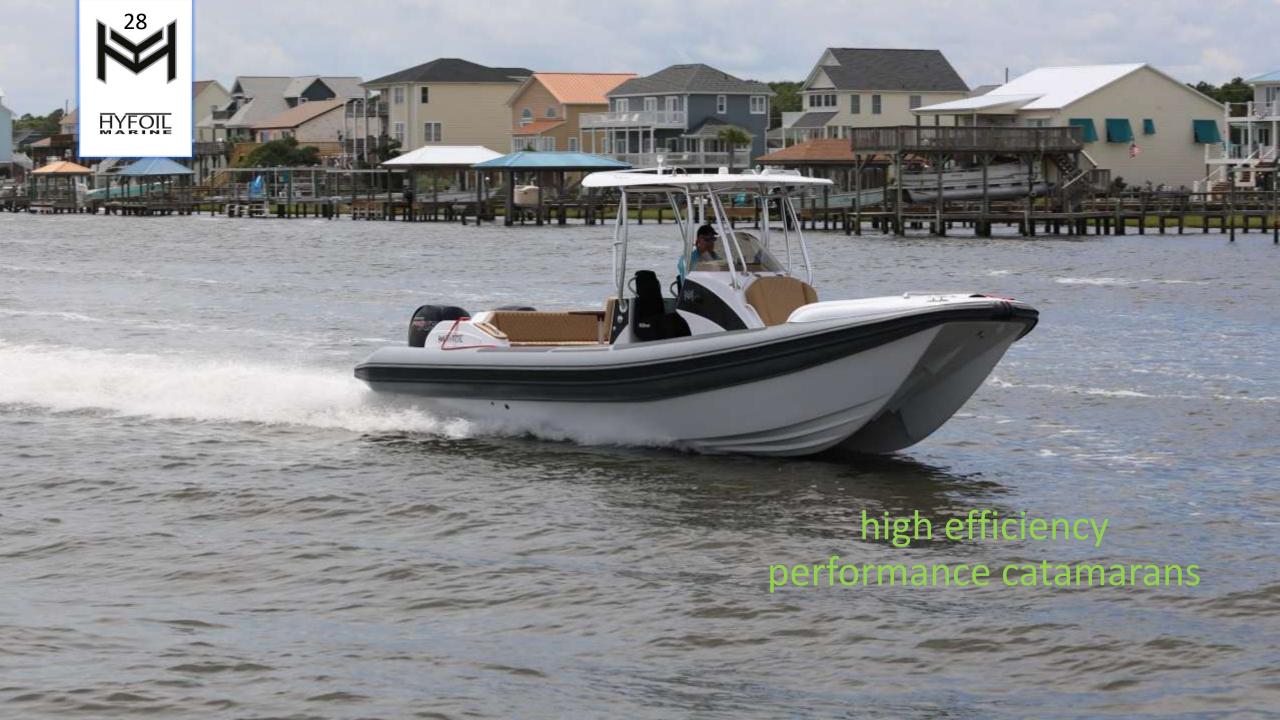

Half the worry, twice the fun

Exceptional comfort and a sense of control are what make HYFOILs so unique.

Specialized engineering enables precision handling like no other, at speeds and with ease that's unmatched. The HYFOIL 28 delivers an exhilarating boating experience with state-of-the-art hydrofoil technology that allows for high-speed travel while minimizing interaction with sea state. With the flexibility to refit different foils and powertrains, it not only promises a longer usable life but also ensures that it consistently leads the pack in nautical advancement. Not merely a mode of transportation, the HYFOIL 28 is a forward-thinking statement of style and prowess.

## HYFOIL

The HYFOIL 28 is easy to transport and is ready to move up to 14 passengers. Quick and strong, this steady vessel propels you farther and faster, promising an exhilarating journey with less drag and more enjoyment.