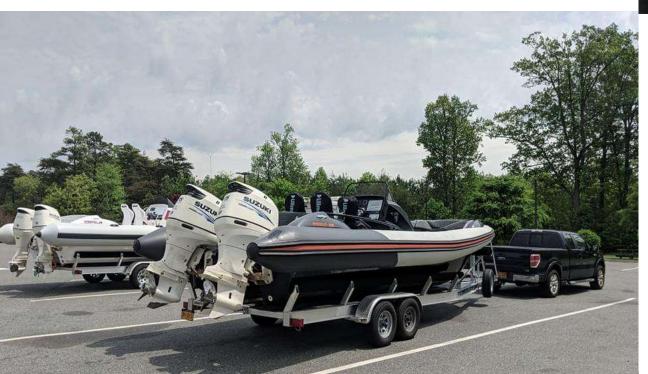

## HYFOIL

The HYFOIL 28 is easy to transport and is ready to move up to 14 passengers. Quick and strong, this steady vessel propels you farther and faster, promising an exhilarating journey with less drag and more enjoyment.